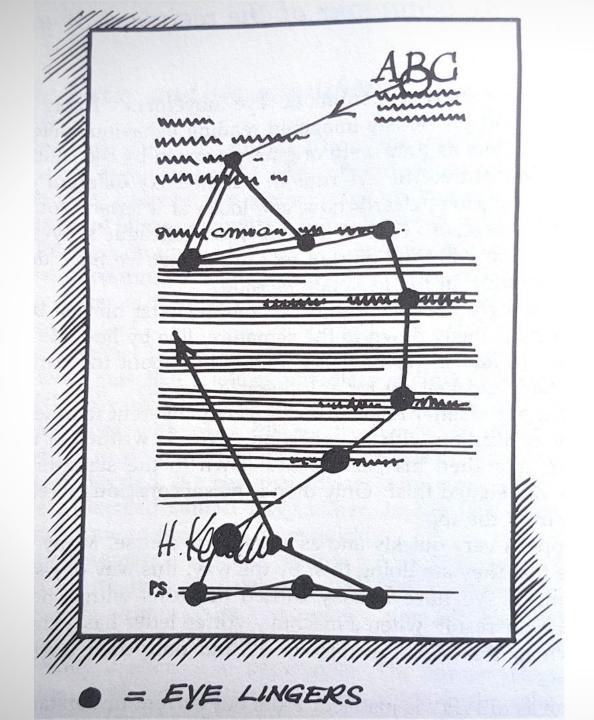

Don't forget the P.S.

"Handbook of Direct Mail"
by Professor Siegfried Voegele

# The P.S. is the one part of the letter that is almost guaranteed to be read & read word for word (90% of all readers)

#### **USE THE P.S. TO REPEAT YOUR CALL TO ACTION**

 "WON'T YOU JOIN ME AND HELP THE KIDS TODAY WITH A \$100 DONATION?"

 "YOUR VITAL DONATION OF \$1,000 WILL BE PUT TO WORK IMMEDIATELY AND WILL HAVE A HUGE IMPACT ON OUR LOCAL COMMUNITY."