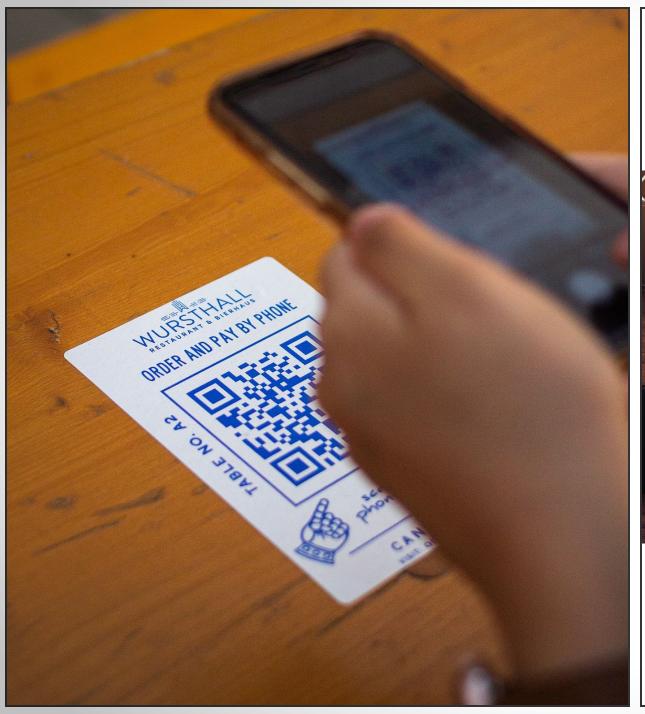

Implement a QR Code

#### CREDIT CARD AND BANK TRANSFER DONATIONS

OPEN your Camera App HOVER over the code TAP the link that pops up DONATE in a snap!

or visit www.website.com

SCAN HERE TO MAKE A DONATION NOW

PLEASE PRINT CLEARLY CITY\_\_\_\_STATE\_\_\_\_ZIP\_ Cash Check#\_